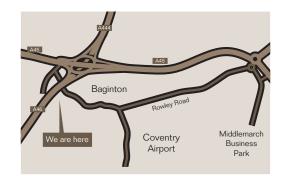

## **STONEMARKET**

Patio and Driveway Display Centre

The only dedicated display of Stonemarket products in the Midlands, exclusively at:

Mon - Sat : 8.00am - 5.00pm Sun : 10.30am - 4.30pm

Russells Garden & Patio Centre Mill Hill, Baginton, CV8 3AG Tel: 024 7630 3627