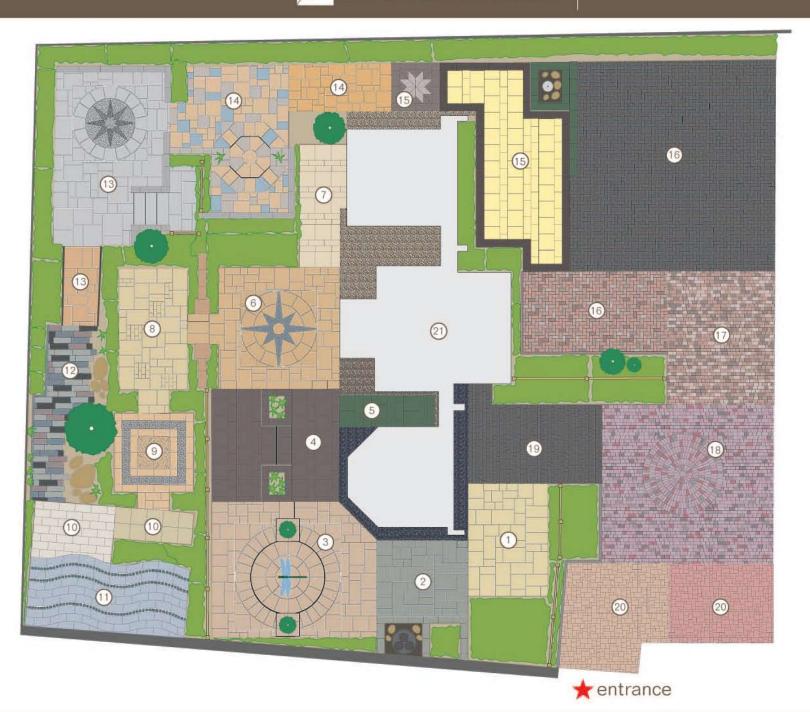

## Product Key

- Trustone Cotsdale
- Trustone Fellstyle
- Trustone Fieldland 3
- Trustone Torvale
- Truslate
- Trustone Glenmoor
- Travertine
- Vintage Stone 8
- 9 Concept
- 10 Rio
- 11 Rio Cascade
- 12 Timberstone
- 13 Millstone
- 14 Yorkstone
- 15 Arctic Granite
- 16 Pavedrive Paviors
- 17 Pennon Paviors
- 18 **Trident Paviors**
- 19 Renaissance Paviors
- 20 **Pavilion Paviors**
- 21 Conservatory Area