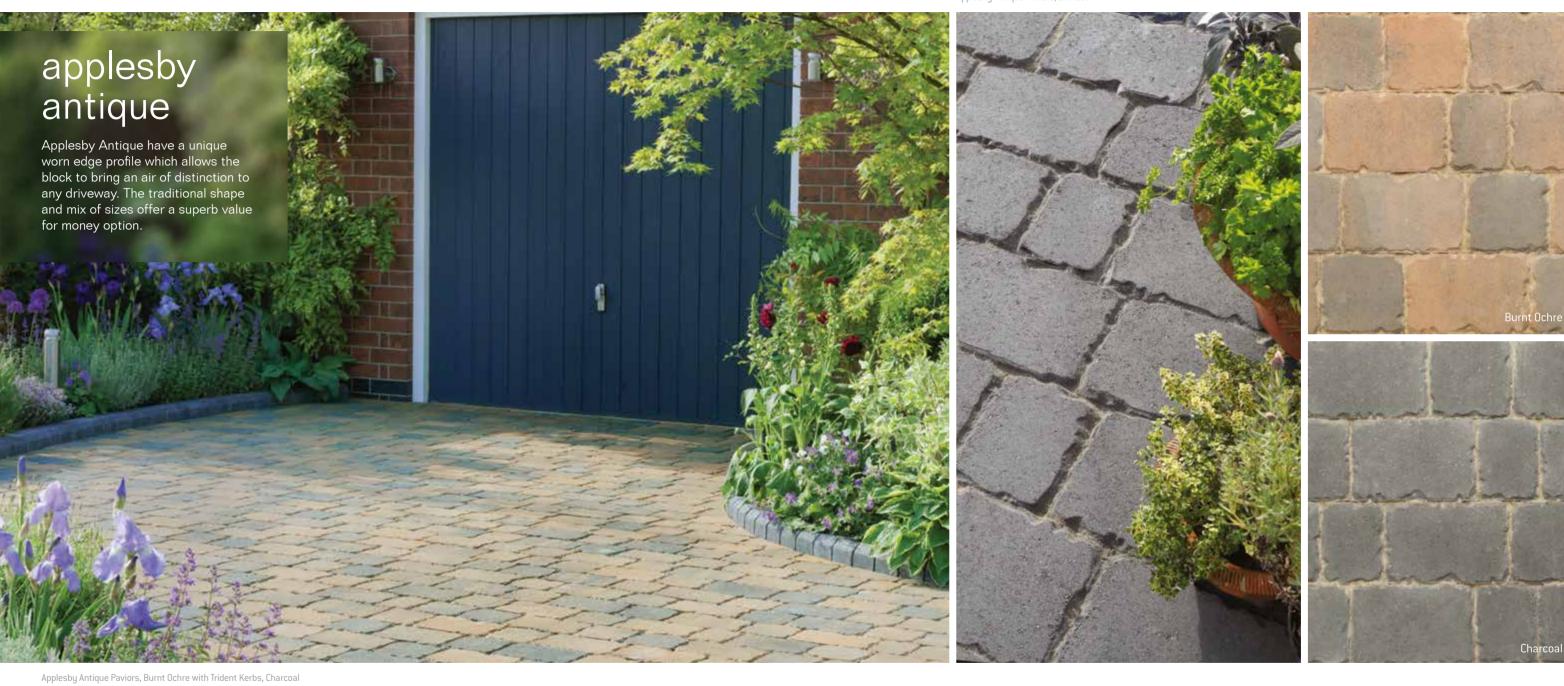

Applesby Antique Paviors, Charcoal

## applesby antique paviors

colour options • Burnt Ochre • Charcoal

| sizes (mm)          | m² per pack | no. per pack | kg per pack | colours |
|---------------------|-------------|--------------|-------------|---------|
| 3 size Project Pack | 9.6         | *310 mixed   | 1080        | all     |

<sup>\*</sup>Project pack contains: 140 no. 240 x 160 x 50mm, 150 no. 160 x 160 x 50mm, 20 no. 120 x 160 x 50mm

Note the laying advice on page 145
This range is manufactured in factories across the UK. These images may not be representative of your local supply. Please ensure you obtain a sample before purchase to ensure you're happy with your choice.