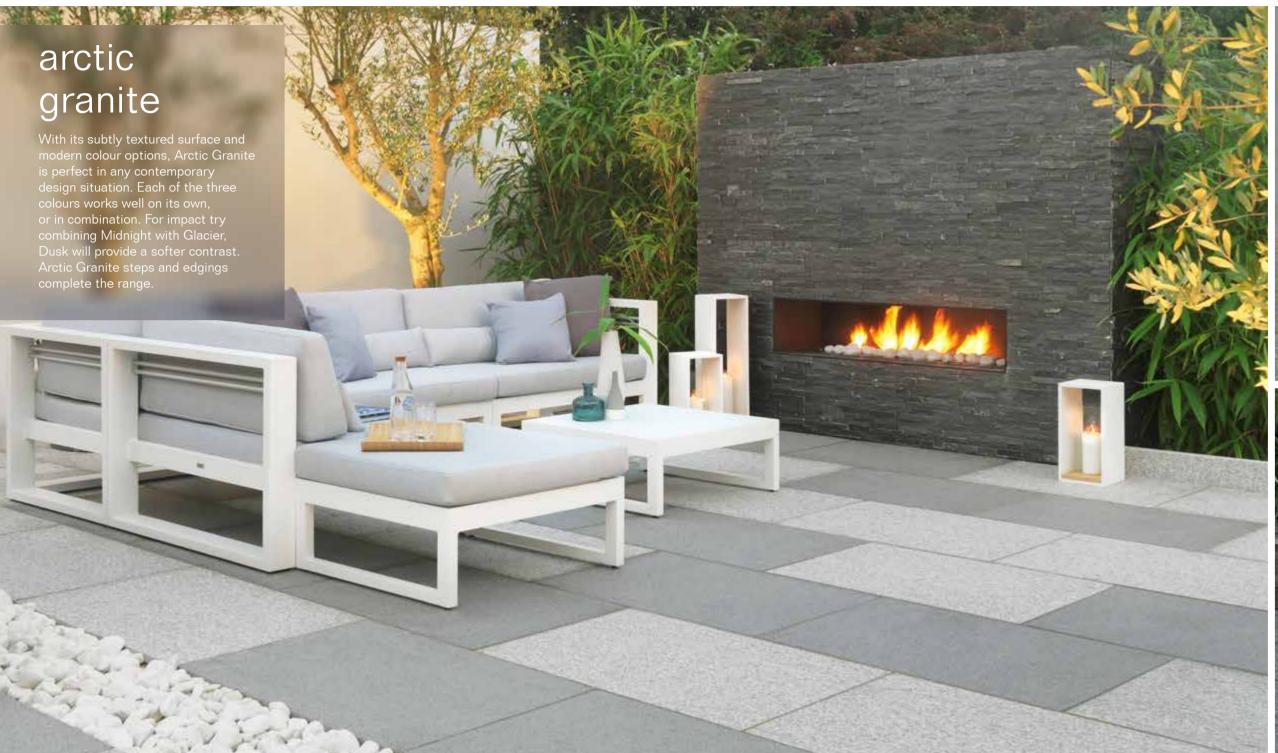

# arctic granite range

## arctic granite

types • Glacier • Dusk • Midnight

| sizes          | m²       | no.      | kg       | no. per      | colours |
|----------------|----------|----------|----------|--------------|---------|
| (mm)           | per pack | per pack | per pack | project pack |         |
| 909 x 606 x 25 | 13.77    | 25       | 950      | -            | all     |
| 606 x 606 x 25 | 18.36    | 50       | 1250     | 24           | all     |
| 606 x 303 x 25 | 18.36    | 100      | 1240     | 35           | all     |
| Project Pack   | 18.36    | 93 mixed | 1270     | as above     | all     |

As Arctic Granite is usually laid with minimal joints, sizes and coverage are those attained when laid with a 6mm joint. The paving should be laid with the textured face upwards. Arctic Granite Glacier can sometimes absorb colour from ordinary Portland Cement. We strongly recommend substituting White Cement in the mortar and adding a SBR or other bonding agent. For further laying advice see page 144