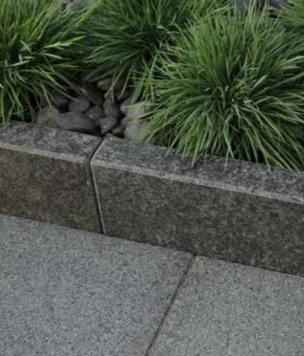

## arctic granite edgings

| sizes(n | nm)     | linear metres | no. per pack | kg per pack | colours          |
|---------|---------|---------------|--------------|-------------|------------------|
| 900 x 1 | 50 x 50 | 40.5          | 45           | 893         | Glacier/Midnight |