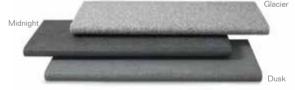

#### arctic granite steps

|                      | sizes(mm)       | no. per pack | kg per pack | colours |
|----------------------|-----------------|--------------|-------------|---------|
| Arctic Granite Steps | 1000 x 350 x 50 | 10           | 508         | all     |
|                      |                 |              |             |         |