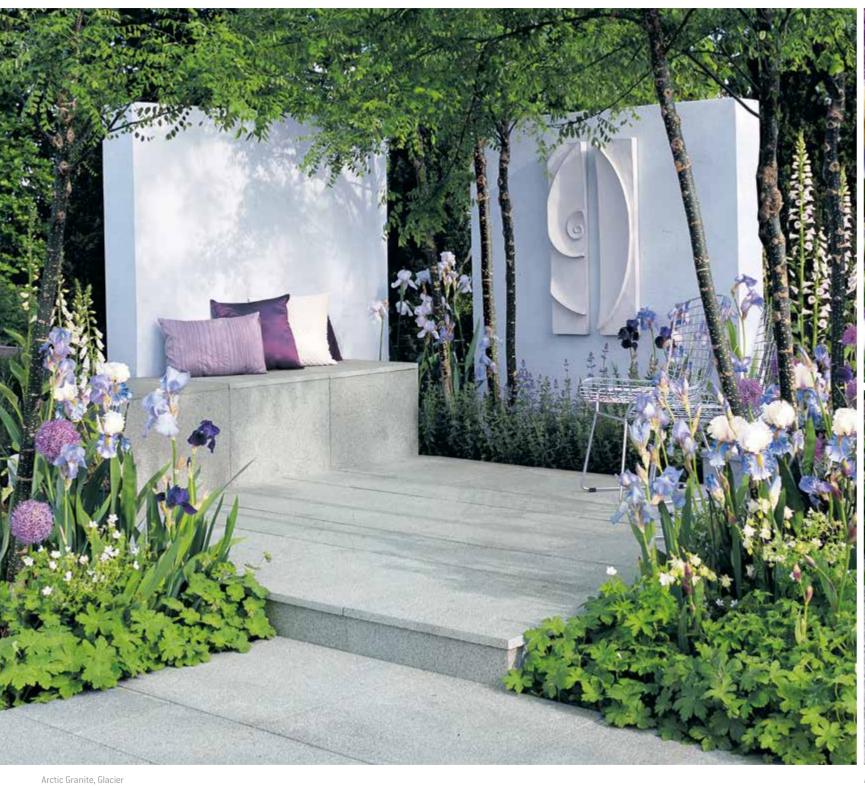

Arctic Granite Step, Dusk









 $Arctic \ Granite \ 909 \ x \ 606 mm, \ Glacier \ and \ Dusk \ laid \ in \ a \ random \ pattern \ and \ Exilis \ Walling, \ Nero \ Quartzite$ 



Arctic Granite Edging, Midnight with Arctic Granite Paving, Dusk









#### Arctic Granite, Glacier

# arctic granite range

## arctic granite

types • Glacier • Dusk • Midnight

| sizes          | m²       | no.      | kg       | no. per      | colours |
|----------------|----------|----------|----------|--------------|---------|
| (mm)           | per pack | per pack | per pack | project pack |         |
| 909 x 606 x 25 | 13.77    | 25       | 950      | -            | all     |
| 606 x 606 x 25 | 18.36    | 50       | 1250     | 24           | all     |
| 606 x 303 x 25 | 18.36    | 100      | 1240     | 35           | all     |
| Project Pack   | 18.36    | 93 mixed | 1270     | as above     | all     |

As Arctic Granite is usually laid with minimal joints, sizes and coverage are those attained when laid with a 6mm joint. The paving should be laid