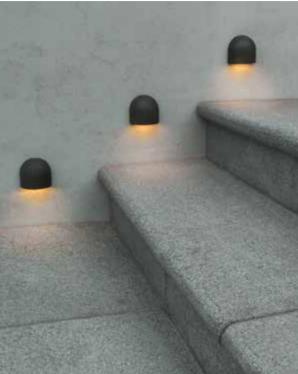

#### arctic granite steps

|                      | sizes(mm)       | no. per pack | kg per pack | colours |
|----------------------|-----------------|--------------|-------------|---------|
| Arctic Granite Steps | 1000 x 350 x 50 | 10           | 508         | all     |
|                      |                 |              |             |         |