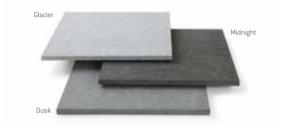

# arctic granite range

## arctic granite

types • Glacier • Dusk • Midnight

| sizes          | m²       | no.      | kg       | no. per      | colours |
|----------------|----------|----------|----------|--------------|---------|
| (mm)           | per pack | per pack | per pack | project pack |         |
| 909 x 606 x 25 | 13.77    | 25       | 950      | -            | all     |
| 606 x 606 x 25 | 18.36    | 50       | 1250     | 24           | all     |
| 606 x 303 x 25 | 18.36    | 100      | 1240     | 35           | all     |
| Project Pack   | 18.36    | 93 mixed | 1270     | as above     | all     |