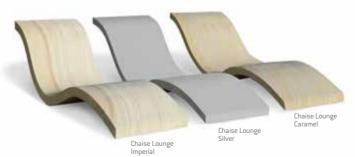

#### avant-garde chaise lounge

See illustration on page 29

| sizes (mm)      | no. per pack | kg per pack | colours |
|-----------------|--------------|-------------|---------|
| 1650 x 600 x 70 | 1            | 258         | all     |

Before purchase, logistical consideration must be given to the required mechanical installation and positioning of these items due to substantial weight