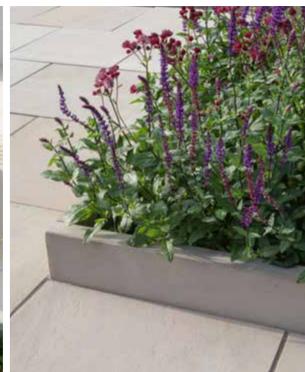

### avant-garde edging

| sizes          | linear metres | no.      | kg       | colours       |
|----------------|---------------|----------|----------|---------------|
| (mm)           | per pack      | per pack | per pack |               |
| 900 x 150 x 50 | 18            | 20       | 910      | Caramel, Silv |