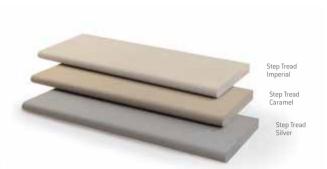

## avant-garde steps

|          | sizes(mm)       | no. per pack | kg per pack | colours |
|----------|-----------------|--------------|-------------|---------|
| ep Tread | 1000 x 350 x 50 | 10           | 540         | all     |