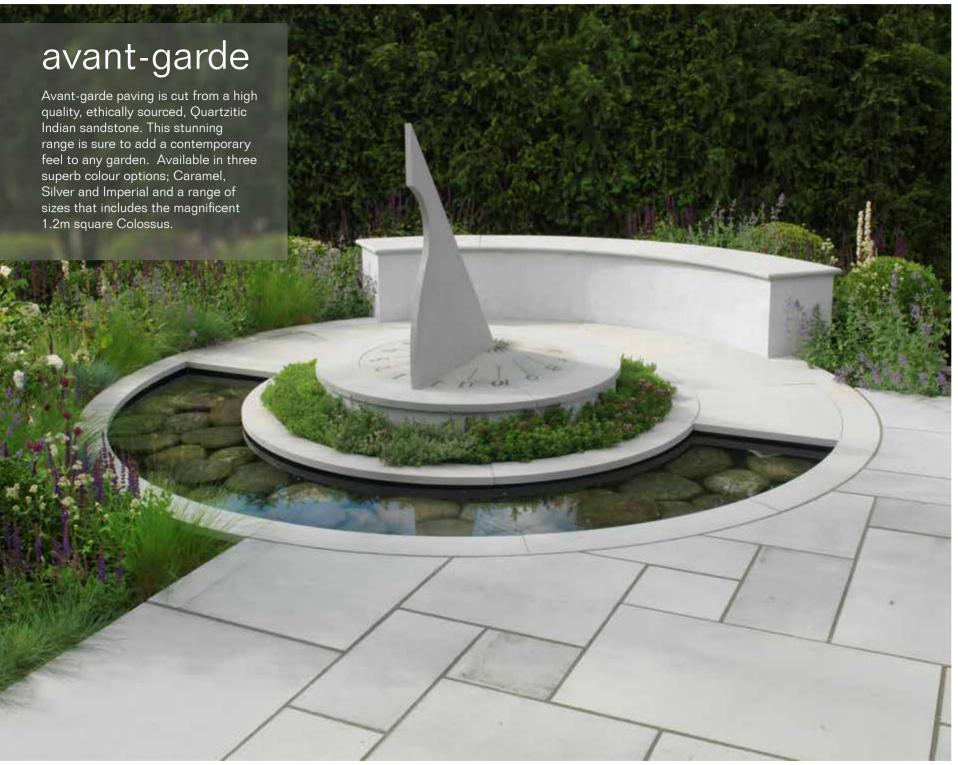

Avant-garde Edging, Caramel

Avant-garde, Silver paving with bespoke sundial, pool coping and seat in Avant-garde, Silver

# avant-garde range

## avant-garde

colour options • Silver • Caramel • Imperial

| Colossus 1210 x 1210 x 22 11.71 8 923   | all |
|-----------------------------------------|-----|
| 855 x 570 x 22 17.06 35 971             | all |
| 570 x 570 x 22 19.49 60 1099            | all |
| 4 size Project Pack 11.70 *44 mixed 672 | all |