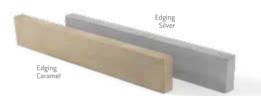

### avant-garde edging

| sizes          | linear metres | no.      | kg       | colours       |
|----------------|---------------|----------|----------|---------------|
| (mm)           | per pack      | per pack | per pack |               |
| 900 x 150 x 50 | 18            | 20       | 910      | Caramel, Silv |