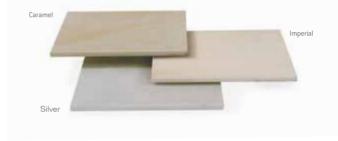

## avant-garde

colour options • Silver • Caramel • Imperial

| Colossus 1210 x 1210 x 22 11.71 8 923   | all |
|-----------------------------------------|-----|
| 855 x 570 x 22 17.06 35 971             | all |
| 570 x 570 x 22 19.49 60 1099            | all |
| 4 size Project Pack 11.70 *44 mixed 672 | all |