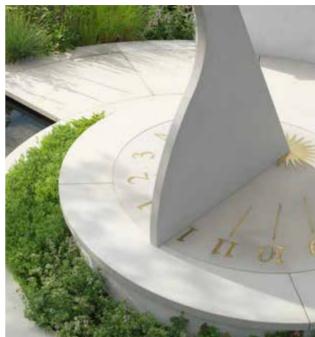

Avant-garde Edging, Caramel

Avant-garde, Silver paving with bespoke sundial, pool coping and seat in Avant-garde, Silver