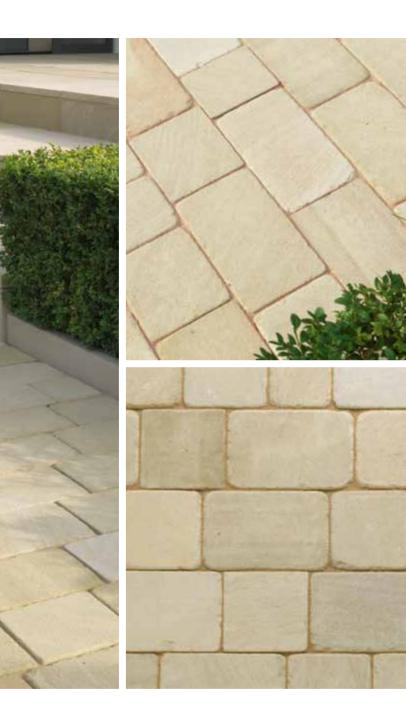

## beachside setts

14.2

Beachside Setts are cut from a mid-grained, beige to biscuit coloured sandstone. Its subtle banding and granular appearance gives Beachside unrivalled character while its soft base colour tones allows it to blend seamlessly with any surroundings. Sawn on six sides then lightly tumbled to give a gentle finish. Beachside Setts coordinate perfectly with Stonemarket Beachside paving.