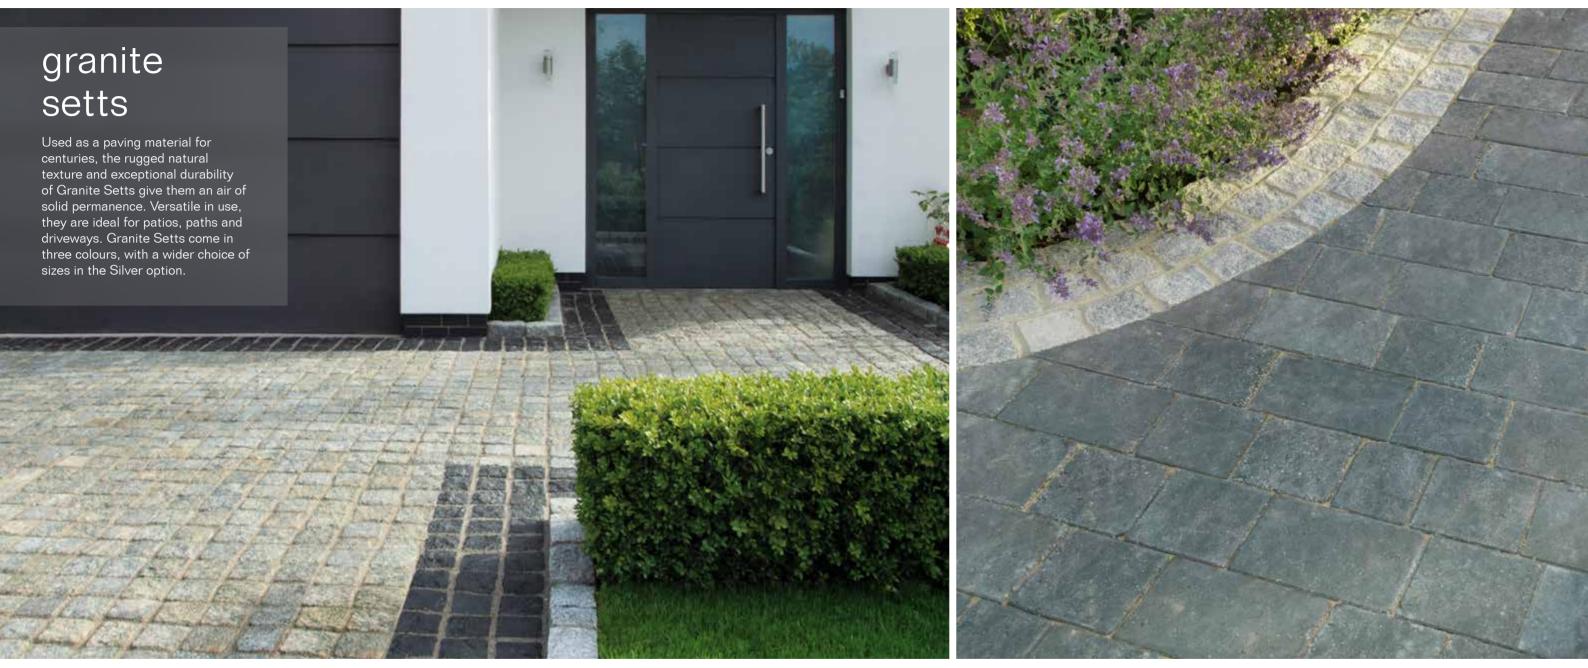

Granite Setts, Silver used as a border with Trident, Charcoal

Granite Setts, Silver and Black