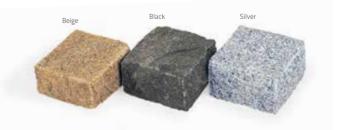

## granite setts

colour options • Beige • Black • Silver

|                 | m² per pack | no. per pack | kg per pack | colour               |
|-----------------|-------------|--------------|-------------|----------------------|
| 210 x 110 x 100 | 4.62        | 200          | 1200        | Silver               |
| 110 x 110 x 100 | 4.80        | 400          | 1200        | Silver               |
| 210 x 110 x 50  | 9.24        | 400          | 1200        | Silver               |
| 110 x 110 x 50  | 9.68        | 800          | 1200        | Beige, Black, Silver |