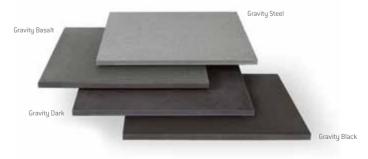

Gravity, Black

Gravity, Dark

scan the code to see the vitrified installation video

Gravity, Basalt

video

gravity colour options • Basalt • Black • Dark • Steel

| 1200 x 600 x 20<br>800 x 800 x 20 <b>new</b><br>800 x 400 x 20<br>600 x 600 x 20<br>600 x 300 x 20<br>4 size Project Pack | 15.36<br>23.04<br>23.04<br>16.16 | no. per pack<br>26<br>20<br>48<br>64<br>128<br>*74 | kg per pack<br>878<br>726<br>679<br>1040<br>1040<br>748<br>748 | colours<br>Basalt<br>Black<br>Dark, Black<br>all<br>Steel<br>Dark<br>Paralt Plack |
|---------------------------------------------------------------------------------------------------------------------------|----------------------------------|----------------------------------------------------|----------------------------------------------------------------|-----------------------------------------------------------------------------------|
| 4 size Project Pack                                                                                                       | 16.16                            | *74                                                | 748                                                            | Dark                                                                              |
| 3 size Project Pack                                                                                                       | 16.16                            | **44                                               | 748                                                            | Basalt, Black                                                                     |
| 3 size Project Pack                                                                                                       | 18.18                            | ***88                                              | 820                                                            | Steel                                                                             |