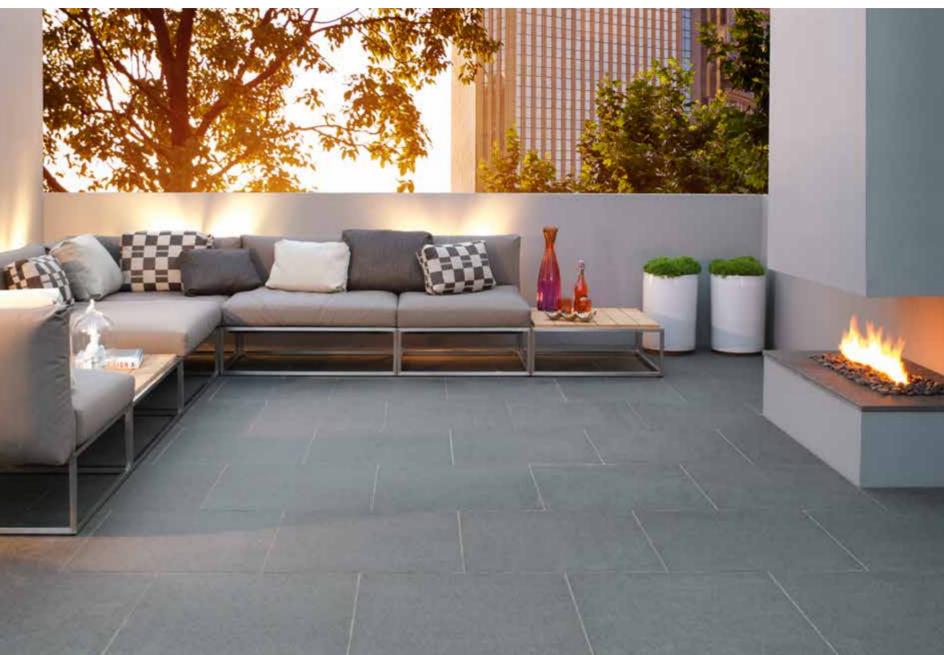

## gravity

Offering robust good looks together with the strength and technical assurance common to the vitrified dark grey with a flamed type texture whilst Gravity Dark and Gravity Black both feature superb dark

Gravity, Black

Gravity, Dark

scan the code to see the vitrified installation video

Gravity, Basalt

video

gravity colour options • Basalt • Black • Dark • Steel

| 1200 x 600 x 20<br>800 x 800 x 20 <b>new</b><br>800 x 400 x 20<br>600 x 600 x 20<br>600 x 300 x 20<br>4 size Project Pack | 15.36<br>23.04<br>23.04<br>16.16 | no. per pack<br>26<br>20<br>48<br>64<br>128<br>*74 | kg per pack<br>878<br>726<br>679<br>1040<br>1040<br>748<br>748 | colours<br>Basalt<br>Black<br>Dark, Black<br>all<br>Steel<br>Dark<br>Paralt Plack |
|---------------------------------------------------------------------------------------------------------------------------|----------------------------------|----------------------------------------------------|----------------------------------------------------------------|-----------------------------------------------------------------------------------|
| 4 size Project Pack                                                                                                       | 16.16                            | *74                                                | 748                                                            | Dark                                                                              |
| 3 size Project Pack                                                                                                       | 16.16                            | **44                                               | 748                                                            | Basalt, Black                                                                     |
| 3 size Project Pack                                                                                                       | 18.18                            | ***88                                              | 820                                                            | Steel                                                                             |