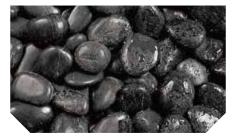

## wet

Each image shows the stone dry and wet

Cinder Black (only available in bulk sacks) 6-10mm angular, black