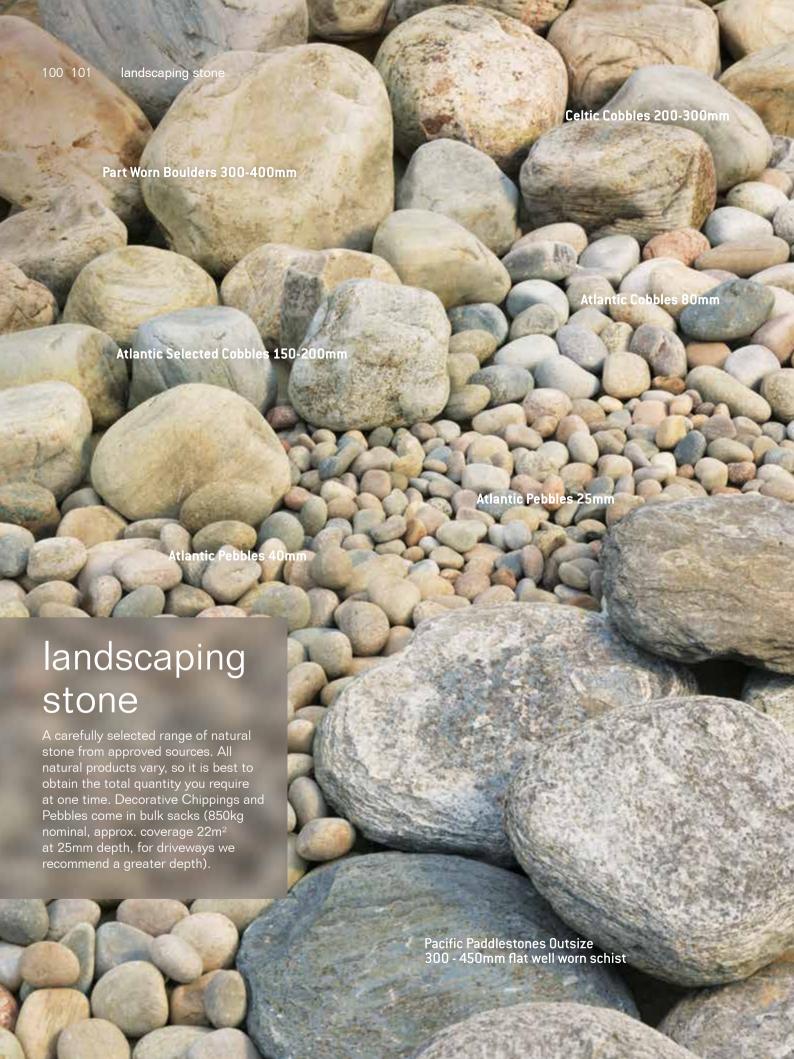

## wet

Each image shows the stone dry and wet

Cinder Black (only available in bulk sacks) 6-10mm angular, black

## Key

Suitable for driveways

Atlantic Pebbles 25mm (only available in bulk sacks)

Cinder Black (only available in bulk sacks) 10-30mm angular, black

Suitable for pathways

Atlantic Pebbles 40mm (only available in bulk sacks) 30-50mm well rounded multicolours