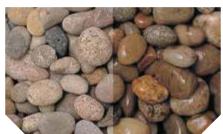

## Key

Suitable for driveways

Atlantic Pebbles 25mm (only available in bulk sacks)

Cinder Black (only available in bulk sacks) 10-30mm angular, black

Suitable for pathways

Atlantic Pebbles 40mm (only available in bulk sacks) 30-50mm well rounded multicolours