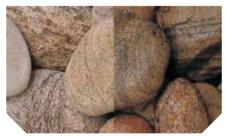

## Key

Suitable for driveways

Atlantic Pebbles 25mm (only available in bulk sacks)

Cinder Black (only available in bulk sacks) 10-30mm angular, black

Suitable for pathways

Atlantic Pebbles 40mm (only available in bulk sacks) 30-50mm well rounded multicolours

Spanish White Pebbles (only available in bulk sacks) 20-40mm smooth and water worn

Suitable for water features and aquatics, re-wash prior to use

Atlantic Cobbles 80mm (only available in bulk sacks) 50-80mm well rounded multicolours