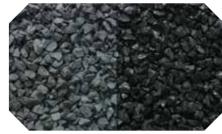

## Key

Suitable for driveways

Atlantic Pebbles 25mm (only available in bulk sacks)

Cinder Black (only available in bulk sacks) 10-30mm angular, black

Suitable for pathways

Atlantic Pebbles 40mm (only available in bulk sacks) 30-50mm well rounded multicolours

Spanish White Pebbles (only available in bulk sacks) 20-40mm smooth and water worn

Suitable for water features and aquatics, re-wash prior to use

Atlantic Cobbles 80mm (only available in bulk sacks) 50-80mm well rounded multicolours