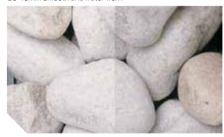

Spanish White Pebbles (only available in bulk sacks) 20-40mm smooth and water worn

Suitable for water features and aquatics, re-wash prior to use

Atlantic Cobbles 80mm (only available in bulk sacks) 50-80mm well rounded multicolours

Spanish White Cobbles (only available in bulk sacks) 40-90mm smooth and water worn

Suitable for borders, features and plant pot toppers

Black Polished Pebbles (only available in bulk sacks) 20-40mm very smooth and shiny