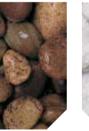

## wet

Each image shows the stone dry and wet

Cinder Black (only available in bulk sacks) 6-10mm angular, black

## Key

Suitable for driveways

Atlantic Pebbles 25mm (only available in bulk sacks)

Cinder Black (only available in bulk sacks) 10-30mm angular, black

Suitable for pathways

Atlantic Pebbles 40mm (only available in bulk sacks) 30-50mm well rounded multicolours