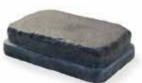

Millstone Driveway Setts, blend of Alsace and Bruges

patented, contoured base that offers unrivalled ease of installation along with a superb finish. The correct amount of Stonemarket Driveway Jointing Compound comes with every pack to ensure structural

## ! IMPORTANT LAYING INFORMATION

See page 145 for installation advice or for more technical assistance contact our Technical Advisory Team 0345 302 0603 colour options • Alsace • Bruges • Vienna

| sizes (mm)          | m² per pack | no. per pack | kg per pack | colours |
|---------------------|-------------|--------------|-------------|---------|
| 5 size Project Pack | 5.46        | *240 mixed   | 670         | all     |

\*Project Packs contains: 80 no. 215 x 130 x 60mm, 40 no. 185 x 130 x 60mm, 40 no. 165 x 130 x 60mm, 40 no. 145 x 130 x 60mm, 40 no. 130 x 130 x 60mm Each pack comes with 3 x 15kg tubs of ready-mixed Driveway Jointing Compound. Laying advice must be followed. See pages 145