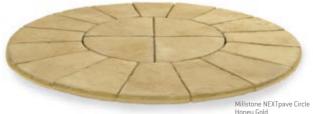

#### millstone NEXTpave circle

|                  | sizes<br>(mm) | no.<br>per pack | kg<br>per pack | colours |
|------------------|---------------|-----------------|----------------|---------|
| Circle Kit       | 1830 diameter | 1 kit (20 pcs)  | 220            | all     |
| Squaring off Kit | 2440 square   | 1 kit (16 pcs)  | 117            | all     |

Thickness 38mm. For dimensions see page 134

For maximum impact and time saving it is essential that NEXTpave installation instructions are followed. For more information on how to install this innovative new system see page 132