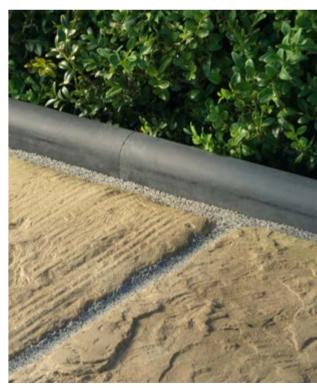

For maximum impact and time saving it is essential that NEXTpave installation instructions are followed. For more information on how to install this innovative new system see page 132

Thickness 38mm. For dimensions see page 134

For maximum impact and time saving it is essential that NEXTpave installation instructions are followed. For more information on how to install this innovative new system see page 132