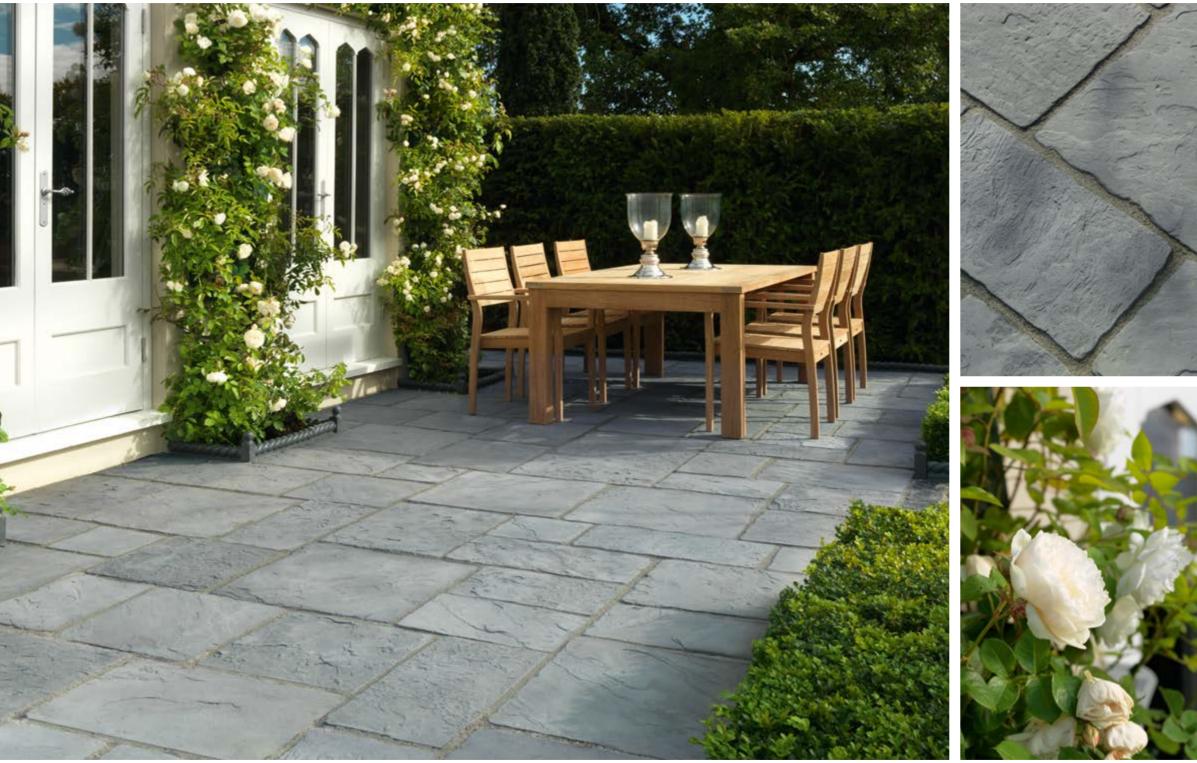

Millstone NEXTpave, Olde London

Willstone NEXTpave, Olde London with Victorian Rope Top Edging and Corner Posts, Midnight

# millstone NEXTpave <sup>next</sup> generation

Stonemarket proudly introduces Patented Millstone NEXTpave, the next generation of Millstone paving. Whilst retaining all the well-loved character of the paving, Millstone NEXTpave has a patented base design enabling the paving to be laid on either a sand screed bed, which can reduce installation time, or on a traditional mortar bed allowing easy to achieve uniform joints.