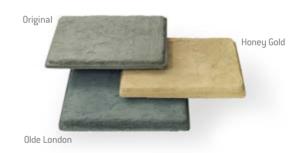

#### millstone NEXTpave

| [mm] per pack per pack per pack project pack   915 x 610 x 38 12.3 22 1027 6 | lours |
|------------------------------------------------------------------------------|-------|
| 515 X 010 X 50 12.5 22 1027 0                                                | all   |
| 610 x 610 x 38 8.2 22 685 12                                                 | all   |
|                                                                              | all   |
| 458 x 458 x 38 9.2 44 772 -                                                  | all   |
| 610 x 305 x 38 8.2 44 685 6                                                  | all   |
| 458 x 305 x 38 6.1 44 514 -                                                  | all   |
| 305 x 305 x 38 4.1 44 343 12                                                 | all   |
| Project Pack 10 36 mixed 842 as above                                        | all   |