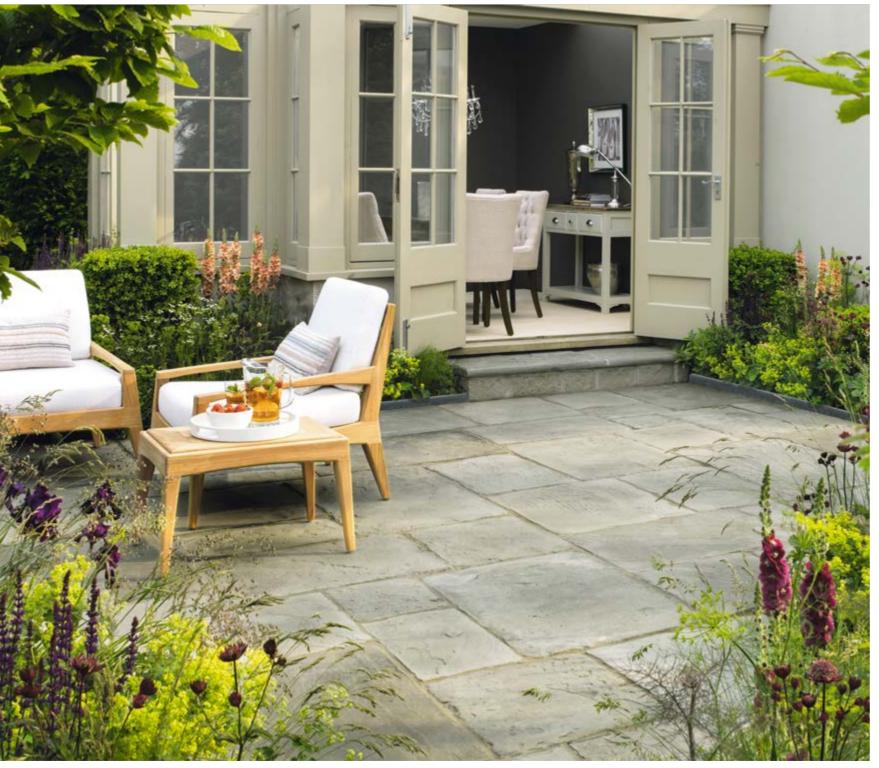

Millstone NEXTpave, Honey Gold with Ampliar Roundtop Edging, Vienna

Millstone NEXTpave, Original with Ampliar Edging, Vienna