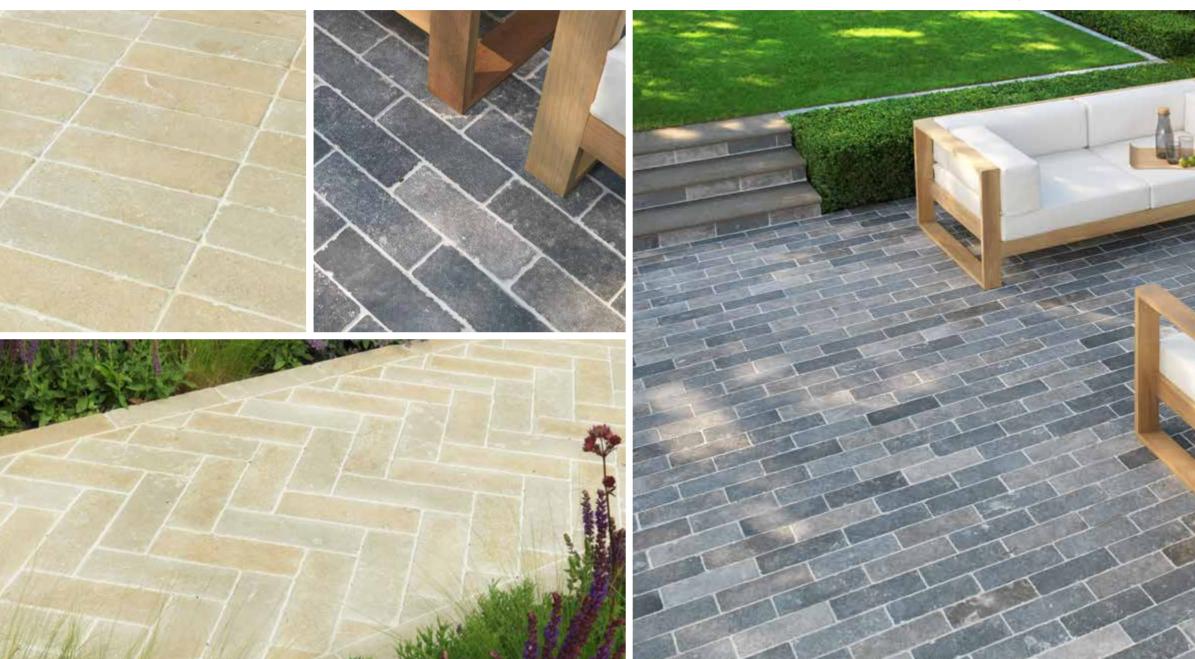

Namera Paviors, Tala Blend

Namera Paviors, Desert Blend

Namera Paviors, Desert Blend with Namera Steps, Desert Brown

Namera Paviors, Tala Blend

namera paviors

colour options • Tala Blend • Desert Blend

| size (mm)      | m² per pack | no. per pack | kg per pack | colours |
|----------------|-------------|--------------|-------------|---------|
| 300 x 100 x 30 | 12.60       | 420          | 1020        | all     |

## namera paviors

Cut from the same exquisite limestone as Namera paving, Namera Paviors feature a soft tumbled finish and delicate quartz veining. Available in two stunning blended colours, Tala Blend and Desert Blend, they are perfect for use alone or alongside paving and steps from the Namera range to create a truly coordinated scheme.

Desert Blend

Tala Blend