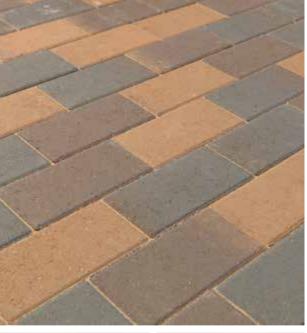

## pavedrive plus

Pavedrive Plus is a premium development to the popular Pavedrive range. These blocks are the same familiar size but each pack contains a blend of colours to create a high end aesthetic. The straight forward size and laying pattern combined with premium colours easily achieves a quality finish.

colour options • Apollo • Woodland

sizes (mm) m² per pack no. per pack kg per pack colours 200 x 100 x 50 1113

Note the laying advice on page 148.

Woodland