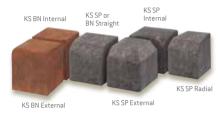

## pavekerb

The perfect finishing touch for the Stonemarket driveways collection

colour option • Charcoal • Brindle

| types and sizes             | linear metres | kg .     | kg .     |         |
|-----------------------------|---------------|----------|----------|---------|
| (mm)                        | per pack      | per unit | per pack | colours |
| KL HB or BN 100 x 127 x 200 | 25.2          | -        | 1383     | all     |
| KL HB Internal Corner       |               | 7        |          | all     |
| KL HB External Corner       |               | 6        |          | all     |
| KL BN Internal Corner       |               | 7        |          | all     |
| KL BN External Corner       |               | 7        |          | all     |
| KL HB Radial (reversible)   | 7.2           | -        | 317      | all     |
| KS SP or BN 100 x 127 x 125 | 37.8          | -        | 1320     | all     |
| KS SP Internal Corner       |               | 4        |          | all     |
| KS SP External Corner       |               | 4        |          | all     |
| KS BN Internal Corner       |               | 5        |          | all     |
| KS BN External Corner       |               | 4        |          | all     |
| KS SP Radial (reversible)   | 10.8          | -        | 324      | all     |