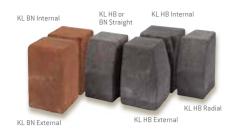

## pavekerb

The perfect finishing touch for the Stonemarket driveways collection

colour option • Charcoal • Brindle

| types and sizes             | linear metres | kg .     | kg .     |         |
|-----------------------------|---------------|----------|----------|---------|
| (mm)                        | per pack      | per unit | per pack | colours |
| KL HB or BN 100 x 127 x 200 | 25.2          | -        | 1383     | all     |
| KL HB Internal Corner       |               | 7        |          | all     |
| KL HB External Corner       |               | 6        |          | all     |
| KL BN Internal Corner       |               | 7        |          | all     |
| KL BN External Corner       |               | 7        |          | all     |
| KL HB Radial (reversible)   | 7.2           | -        | 317      | all     |
| KS SP or BN 100 x 127 x 125 | 37.8          | -        | 1320     | all     |
| KS SP Internal Corner       |               | 4        |          | all     |
| KS SP External Corner       |               | 4        |          | all     |
| KS BN Internal Corner       |               | 5        |          | all     |
| KS BN External Corner       |               | 4        |          | all     |
| KS SP Radial (reversible)   | 10.8          | -        | 324      | all     |