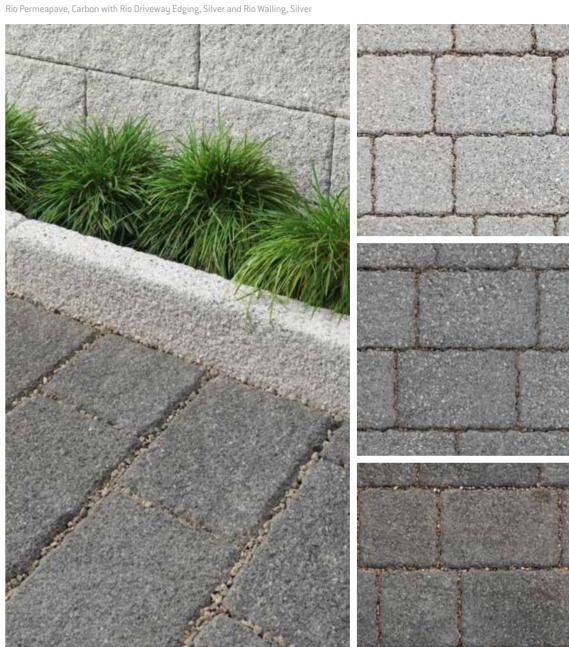

## rio permeapave

colour options • Silver • Grey • Carbon

| sizes (mm)          | m² per pack | no. per pack | kg per pack | colours |
|---------------------|-------------|--------------|-------------|---------|
| 3 size Project Pack | 8.06        | *279 mixed   | 1045        | all     |