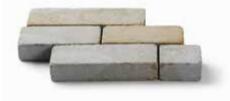

## scoutmoor setts

The stunningly beautiful Scoutmoor setts are cut from a premium finegrained yorkstone which offers silver grey tones with varying golden banding. The lightly tumbled finish given to the setts adds to the character and charm of the stone making them the perfect addition to any garden, drive or pathway. Scoutmoor setts coordinate perfectly with the Scoutmoor paving.

Scoutmoor Setts

Scoutmoor Setts used on a driveway