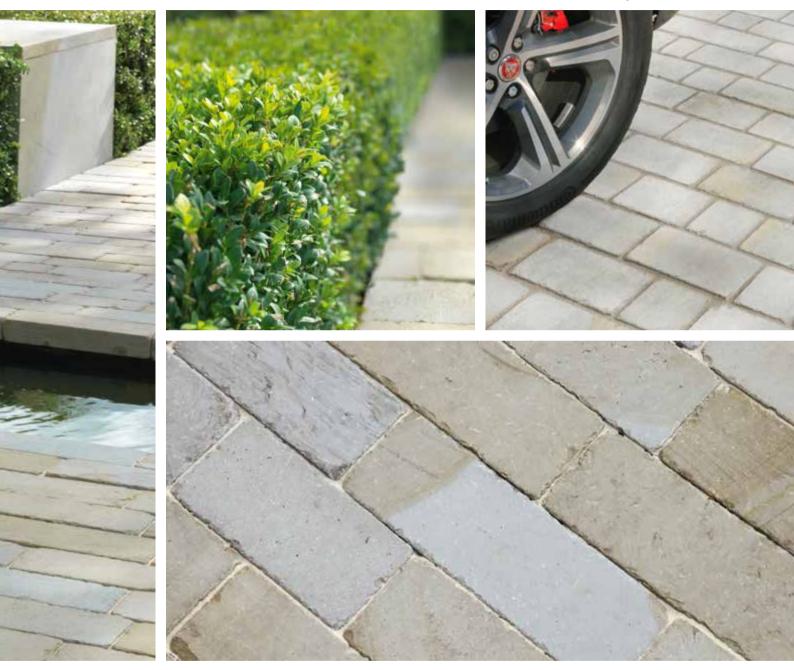

## scoutmoor setts

The stunningly beautiful Scoutmoor setts are cut from a premium finegrained yorkstone which offers silver grey tones with varying golden banding. The lightly tumbled finish given to the setts adds to the character and charm of the stone making them the perfect addition to any garden, drive or pathway. Scoutmoor setts coordinate perfectly with the Scoutmoor paving.

Scoutmoor Setts

Scoutmoor Setts used on a driveway