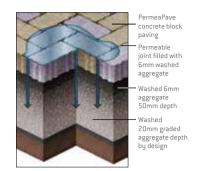

## permeapave

Permeapave is a cost-effective permeable block paving system for domestic driveways that allows rainfall to pass directly into a specially designed sub-base and then drain away naturally, rather than into hard pressed drainage system

For a comprehensive guide to installing Permeapave see the Stonemarket Permeapave Technical Installation Guide, available by calling 0345 302 0603 or at www.stonemarket.co.uk

colour options • Charcoal • Brindle • Burnt Ochre