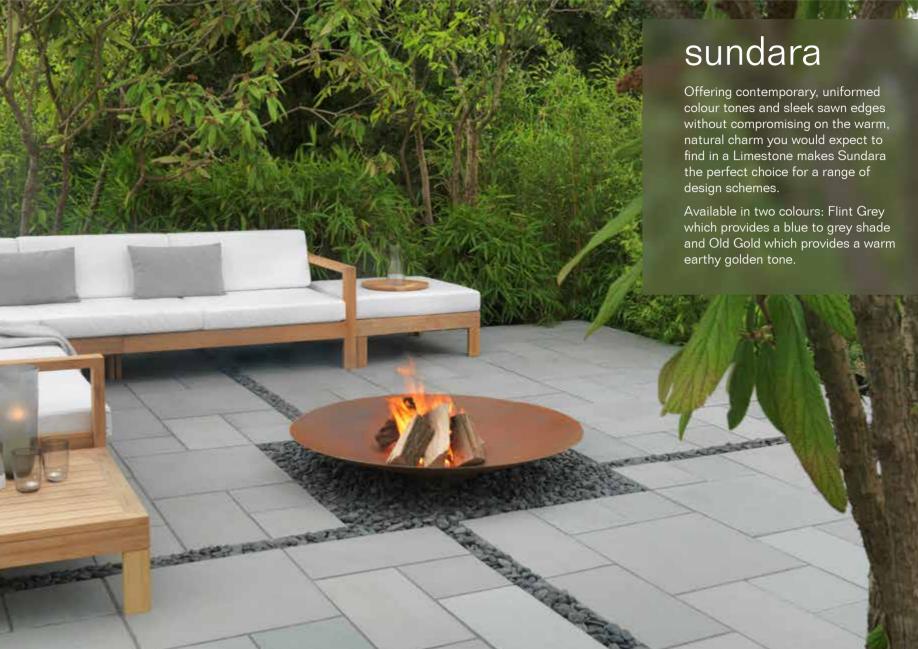

Sundara, Old Gold Sundara, Flint Grey

sundara colour options • Flint Grey • Old Gold

| m² per pack no. per pack kg per pack colours   3 size Project Pack 12.54 *94 1200 all |                     |             |              |             |         |
|---------------------------------------------------------------------------------------|---------------------|-------------|--------------|-------------|---------|
| 3 size Project Pack 17.54 *94 1200 all                                                |                     | m² per pack | no. per pack | kg per pack | colours |
|                                                                                       | 3 size Project Pack | 17.54       | *94          | 1200        | all     |