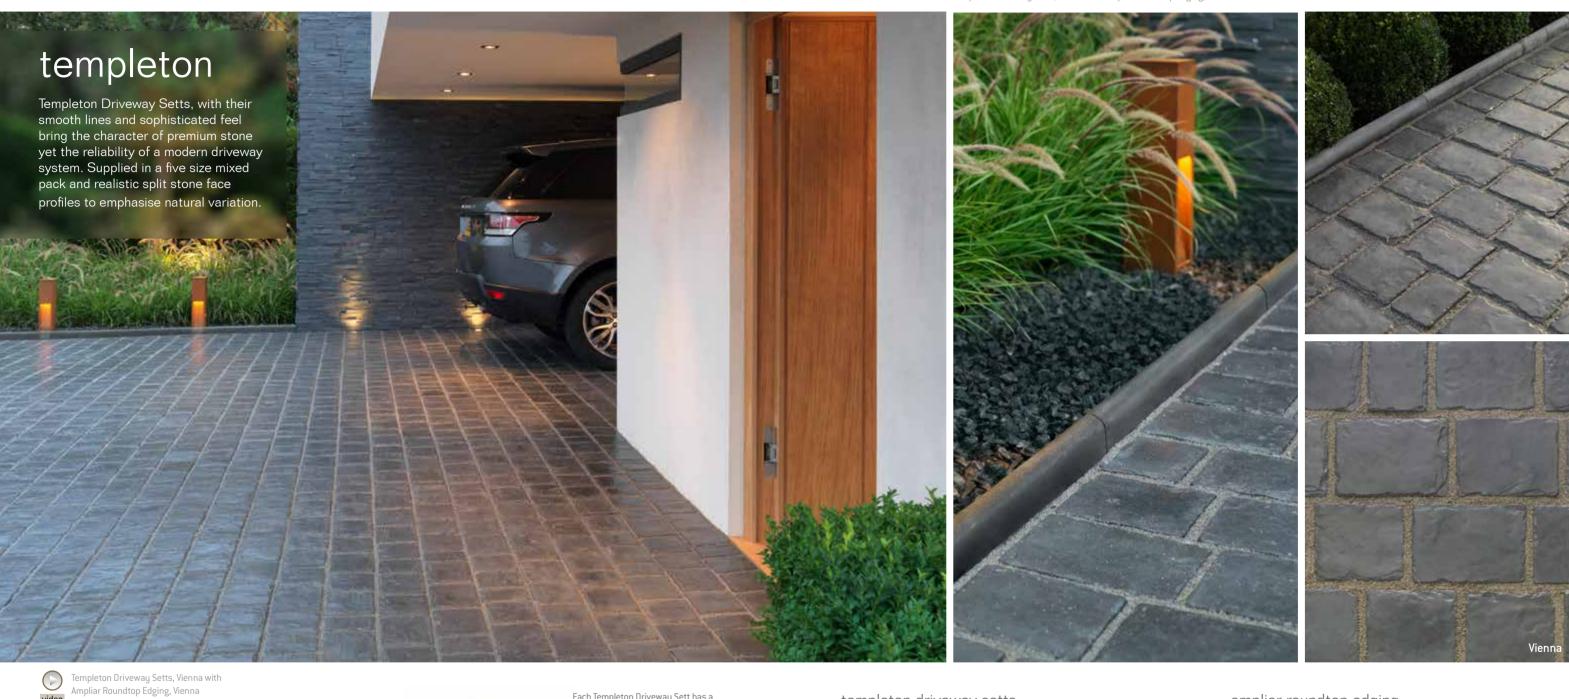

Templeton Driveway Setts, Vienna with Ampliar Roundtop Edging, Vienna

Each Templeton Driveway Sett has a patented, contoured base that offers unrivalled ease of installation along with a superb finish. The correct amount of Stonemarket Driveway Jointing Compound comes with every pack to ensure structural

## templeton driveway setts

colour options • Vienna

| sizes (mm)          | m² per pack | no. per pack | kg per pack | colours |
|---------------------|-------------|--------------|-------------|---------|
| 5 size Project Pack | 4.51        | *145 mixed   | 582         | all     |

\*Project pack contains: 50 no. 220 x 160 x 60mm, 30 no. 200 x 160 x 60mm, 40 no. 180 x 160 x 60mm, 10 no. 160 x 160 x 60mm, 15 no. 120 x 160 x 60mm Each pack comes with 2 x 15kg tubs of ready-mixed Driveway Jointing Compound. Laying advice must be followed. See pages 145.