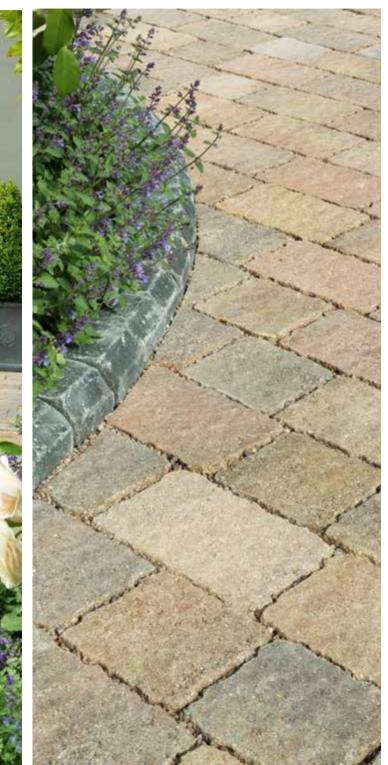

Trident Permeapave, Maple with Trident Kerb, Charcoal

Trident Permeapave, Maple with Trident Kerb, Charcoal

For a comprehensive guide to installing Trident Permeapave we would strongly advise referring to the Stonemarket Permeapave Technical Installation Guide, available by calling 0345 302 0603 or at www.stonemarket.co.uk