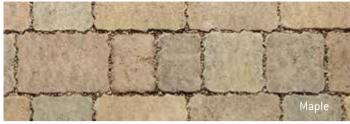

## colour option • Maple

| sizes (mm)     | m² per pack | no. per pack | kg per pack |
|----------------|-------------|--------------|-------------|
| 240 x 160 x 60 | 8.91        | 232          | 1292        |
| 160 x 160 x 60 | 8.91        | 348          | 1292        |
| 120 x 160 x 60 | 9.45        | 492          | 1369        |