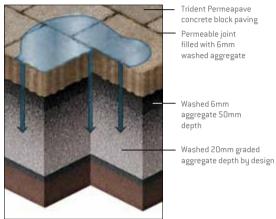

Trident Permeapave, Maple with Trident Kerb, Charcoal

Trident Permeapave, Maple with Trident Kerb, Charcoal

For a comprehensive guide to installing Trident Permeapave we would strongly advise referring to the Stonemarket Permeapave Technical Installation Guide, available by calling 0345 302 0603 or at www.stonemarket.co.uk