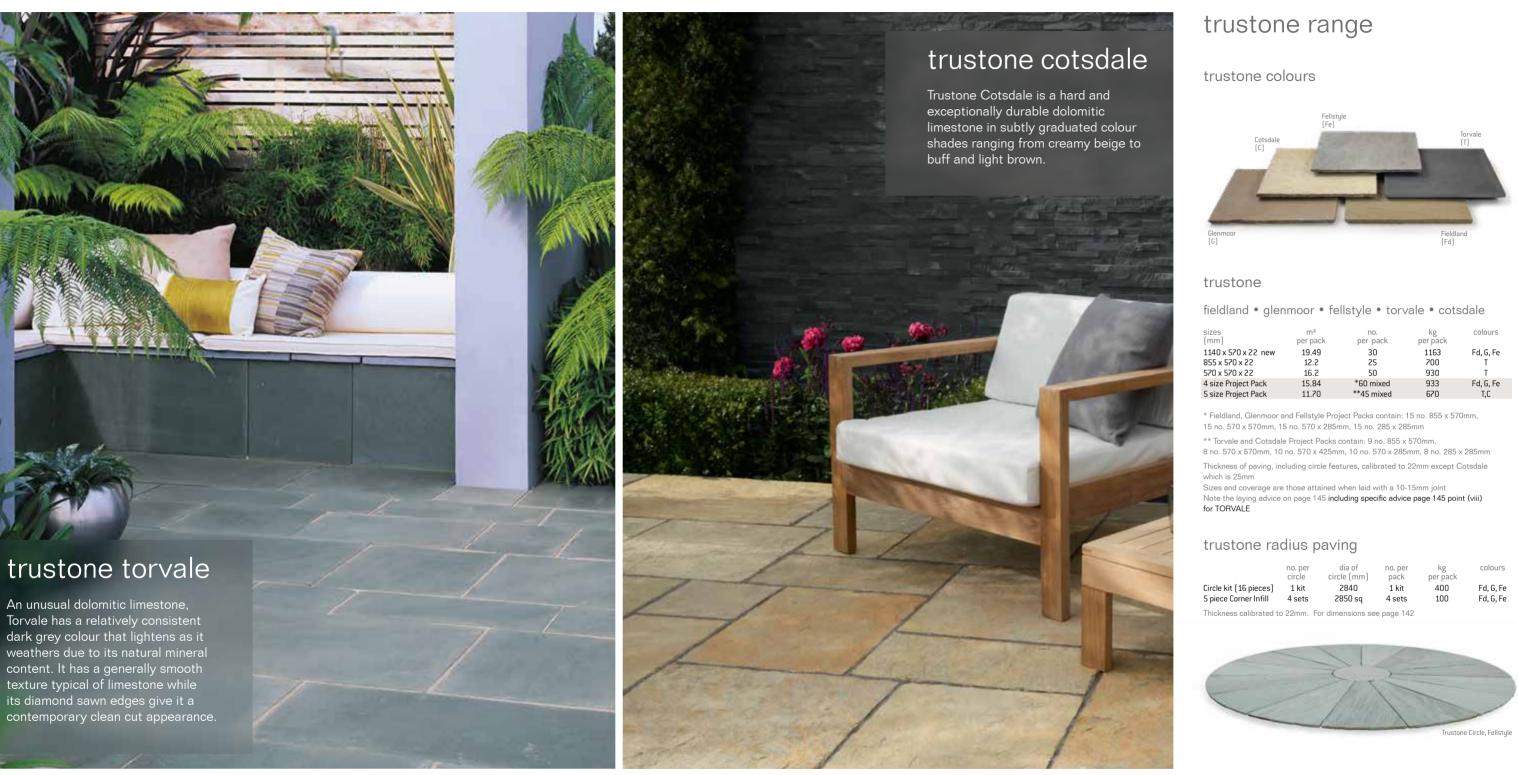

Trustone, Torvale

| sizes<br>(mm)       | m²<br>per pack | no.<br>per pack | kg<br>per pack | colours   |
|---------------------|----------------|-----------------|----------------|-----------|
| 1140 x 570 x 22 new | 19.49          | 30              | 1163           | Fd, G, Fe |
| 855 x 570 x 22      | 12.2           | 25              | 700            | Т         |
| 570 x 570 x 22      | 16.2           | 50              | 930            | Т         |
| 4 size Project Pack | 15.84          | *60 mixed       | 933            | Fd, G, Fe |
| 5 size Project Pack | 11.70          | **45 mixed      | 670            | T,C       |

|                                                           | no. per<br>circle | dia of<br>circle (mm) | no. per<br>pack | kg<br>per pack | colours                |  |  |
|-----------------------------------------------------------|-------------------|-----------------------|-----------------|----------------|------------------------|--|--|
| Circle kit (16 pieces)<br>5 piece Corner Infill           | 1 kit<br>4 sets   | 2840<br>2850 sq       | 1 kit<br>4 sets | 400<br>100     | Fd, G, Fe<br>Fd, G, Fe |  |  |
| Thickness calibrated to 22mm. For dimensions see page 142 |                   |                       |                 |                |                        |  |  |