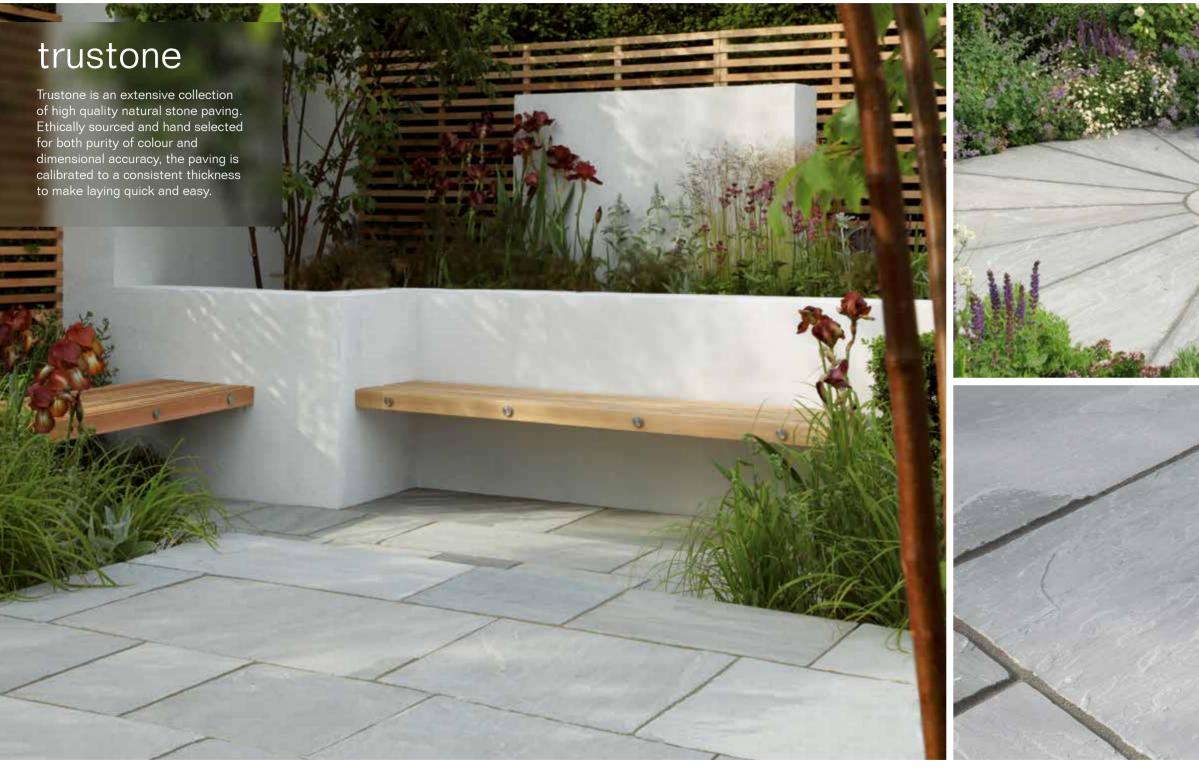

## trustone fieldland

Trustone Fieldland is a highly durable quartzitic sandstone with colour shades ranging from greyish-brown to khaki. Similar in appearance to new riven English Yorkstone, Trustone Fieldland blends attractively with almost any surroundings.

## trustone glenmoor

A durable, gently riven quartzitic sandstone, Trustone Glenmoor comes in varying shades of buff, with occasional darker brown markings, perfect for use in a traditional setting.

Trustone, Cotsdale and Exilis Walling, Slate Dusk