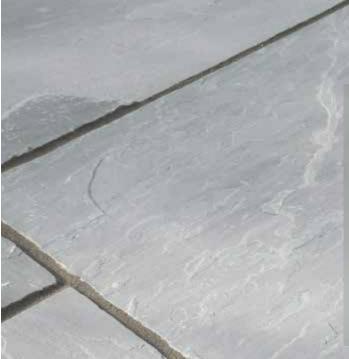

### trustone fellstyle

Trustone Fellstyle is a hard-wearing quartzitic sandstone, relatively consistent in both texture and colour. Its neutral light-grey colour shades make it extremely versatile; it can be used very effectively in traditional garden designs but it is equally at home in much more contemporary schemes.

Trustone, Fellstyle