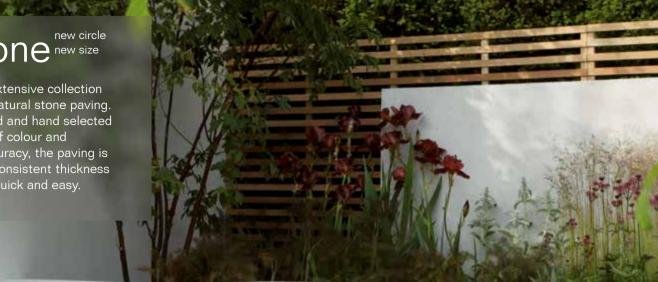

# trustone new circle new size

Trustone is an extensive collection of high quality natural stone paving. Ethically sourced and hand selected for both purity of colour and dimensional accuracy, the paving is calibrated to a consistent thickness to make laying quick and easy.