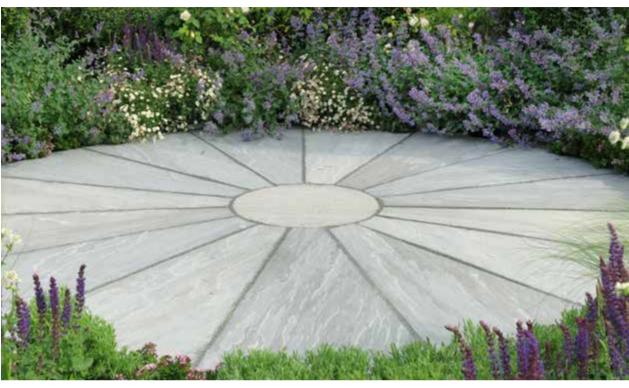

#### trustone radius paving new

|                                                 | no. per<br>circle | dia of<br>circle (mm) | no. per<br>pack | kg<br>per pack | colours                |
|-------------------------------------------------|-------------------|-----------------------|-----------------|----------------|------------------------|
| Circle kit (16 pieces)<br>5 piece Corner Infill | 1 kit<br>4 sets   | 2840<br>2850 sq       | 1 kit<br>4 sets | 400<br>100     | Fd, G, Fe<br>Fd, G, Fe |
| Thickness calibrated to                         | 22mm. F           | or dimensions see     | e page 147      |                |                        |