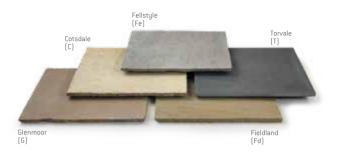

# trustone new circle new size

Trustone is an extensive collection of high quality natural stone paving. Ethically sourced and hand selected for both purity of colour and dimensional accuracy, the paving is calibrated to a consistent thickness to make laying quick and easy.

### trustone fellstyle

Trustone Fellstyle is a hard-wearing quartzitic sandstone, relatively consistent in both texture and colour. Its neutral light-grey colour shades make it extremely versatile; it can be used very effectively in traditional garden designs but it is equally at home in much more contemporary schemes.

### trustone fieldland

Trustone Fieldland is a highly durable quartzitic sandstone with colour shades ranging from greyish-brown to khaki. Similar in appearance to new riven English Yorkstone, Trustone Fieldland blends attractively with almost any surroundings.

### trustone glenmoor

A durable, gently riven quartzitic sandstone, Trustone Glenmoor comes in varying shades of buff, with occasional darker brown markings, perfect for use in a traditional setting.

Trustone, Glenmoor with Avant-garde Steps Caramel and Vintage Stone Manor Walling

#### trustone torvale

An unusual dolomitic limestone, Torvale has a relatively consistent dark grey colour that lightens as it weathers due to its natural mineral content. It has a generally smooth texture typical of limestone while its diamond sawn edges give it a contemporary clean cut appearance.

## trustone cotsdale

Trustone Cotsdale is a hard and exceptionally durable dolomitic limestone in subtly graduated colour shades ranging from creamy beige to buff and light brown.