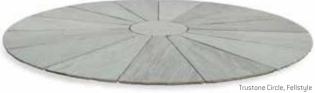

10

63

Trustone, Fellstyle

Trustone Circle, Fellstyle new

#### trustone radius paving new

|                                                 | no. per<br>circle | dia of<br>circle (mm) | no. per<br>pack | kg<br>per pack | colours                |
|-------------------------------------------------|-------------------|-----------------------|-----------------|----------------|------------------------|
| Circle kit (16 pieces)<br>5 piece Corner Infill | 1 kit<br>4 sets   | 2840<br>2850 sq       | 1 kit<br>4 sets | 400<br>100     | Fd, G, Fe<br>Fd, G, Fe |
| Thickness calibrated to                         | 22mm. F           | or dimensions see     | e page 147      |                |                        |