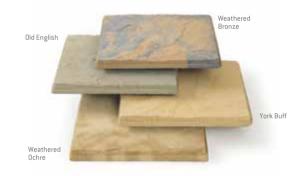

Yorkstone NEXTpave, York Buff with Ampliar Roundtop Edging, Vienna

Yorkstone NEXTpave, York Buff

Yorkstone NEXTpave, Weathered Ochre