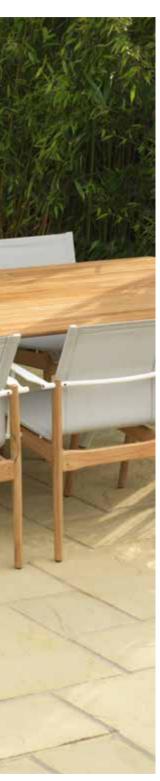

# yorkstone NEXTpave

Patented Yorkstone NEXTpave replicates newly quarried English stone and includes coordinating edgings and circles. The paving has been engineered with a patented base design to reduce installation time when laid on a sand screed bed. Lay on a traditional mortar bed and take advantage of automatically created perfect joints.

# yorkstone NEXTpave system patented paving range

Now featuring innovative, patented base design enabling the paving to be laid on either a sand screed bed or on a traditional mortar bed and creating automatic uniform joints when laid. NEXTpave will reduce installation time by half when laid on a sand screed.