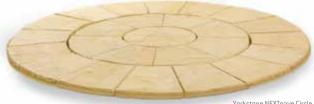

## yorkstone NEXTpave circle

|                  | sizes         | no.            | kg       |         |
|------------------|---------------|----------------|----------|---------|
|                  | (mm)          | per pack       | per pack | colours |
| Circle Kit       | 2440 diameter | 1 kit (25 pcs) | 364      | all     |
| Squaring off Kit | 2700 square   | 1 kit (16 pcs) | 194      | all     |