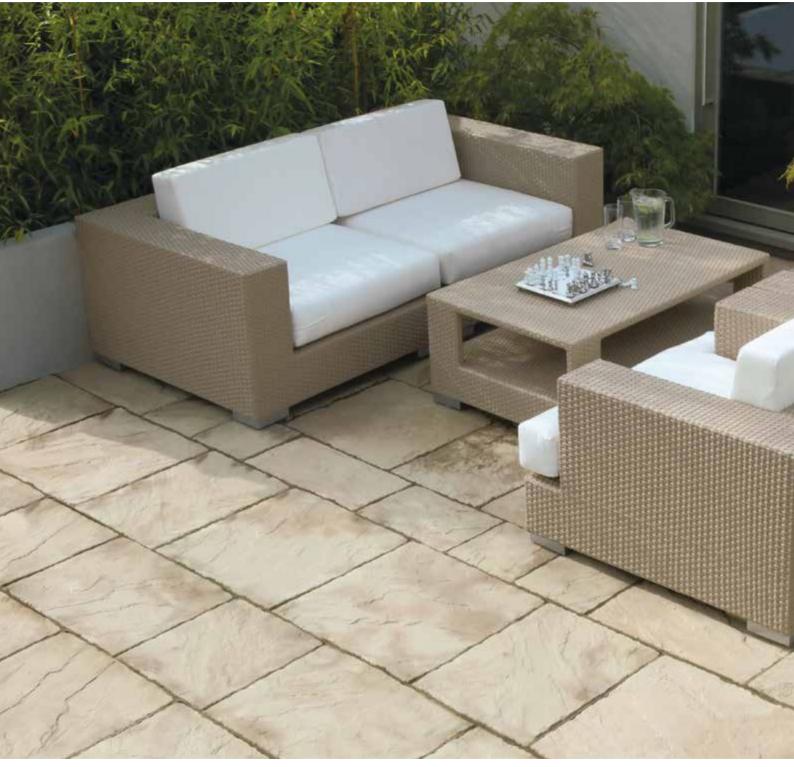

# yorkstone NEXTpave

Patented Yorkstone NEXTpave replicates newly quarried English stone and includes coordinating edgings and circles. The paving has been engineered with a patented base design to reduce installation time when laid on a sand screed bed. Lay on a traditional mortar bed and take advantage of automatically created perfect joints.

# yorkstone NEXTpave system patented paving range

Now featuring innovative, patented base design enabling the paving to be laid on either a sand screed bed or on a traditional mortar bed and creating automatic uniform joints when laid. NEXTpave will reduce installation time by half when laid on a sand screed.