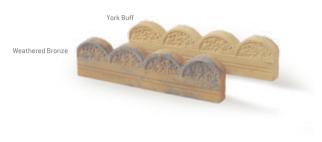

#### yorkstone scalloped edging

| sizes (mm)     | linear metres per pack | no. per pack | kg per pack | colours |
|----------------|------------------------|--------------|-------------|---------|
| 590 x 150 x 45 | 35.4                   | 60           | 500         | YB, WB  |