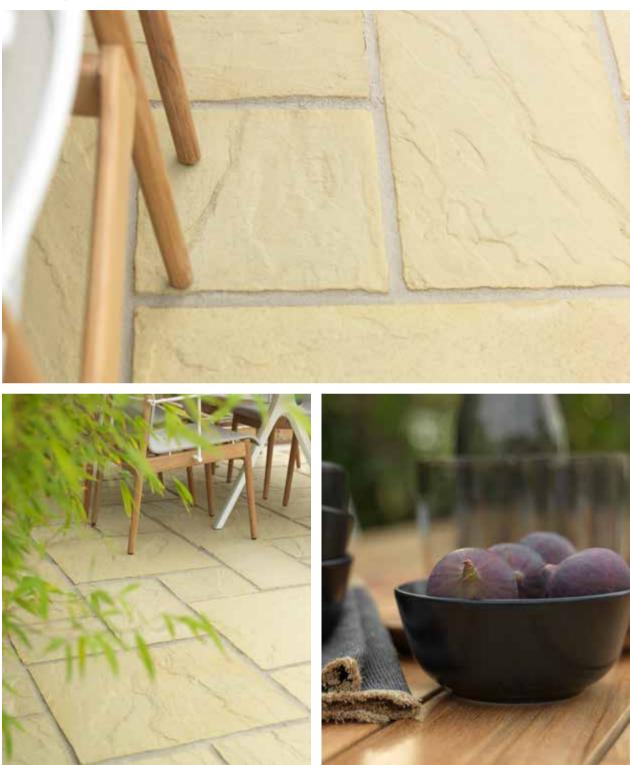

# yorkstone NEXTpave

Patented Yorkstone NEXTpave replicates newly quarried English stone and includes coordinating edgings and circles. The paving has been engineered with a patented base design to reduce installation time when laid on a sand screed bed. Lay on a traditional mortar bed and take advantage of automatically created perfect joints.

# yorkstone NEXTpave system patented paving range

Now featuring innovative, patented base design enabling the paving to be laid on either a sand screed bed or on a traditional mortar bed and creating automatic uniform joints when laid. NEXTpave will reduce installation time by half when laid on a sand screed.